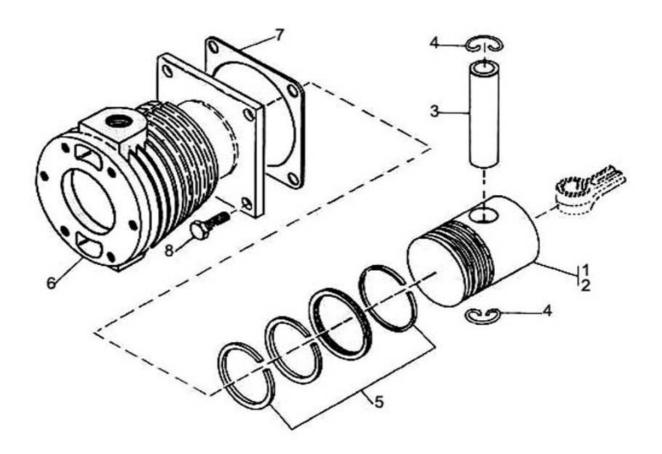

## 6. 5.5 Inch Diameter Piston & Cylinder Assembly Model 71T2

| REF.<br>NO. | PART<br>NUMBER | DESCRIPTION               | CCN<br>NUMBER | UNITS<br>PER<br>ASSSY | REC SPARES |   |   |
|-------------|----------------|---------------------------|---------------|-----------------------|------------|---|---|
|             |                |                           |               |                       | 1          | 2 | 3 |
| 6-1         | W75295T240R    | Piston and rings complete | 31517675      | 1                     |            |   |   |
| 6-2         | W75295T240     | * Piston complete         | 30215222      | 1                     |            |   |   |
| 6-3         | W11869         | * * Pin piston            | 30288427      | 1                     |            |   |   |
| 6-4         | W11870         | * * Ring lock             | 30288450      | 2                     |            |   |   |
| 6-5         | W114364T3      | * Set piston ring         | 37138070      | 1                     | 1          | 1 | 2 |
| 6-6         | W75296T380     | Cylinder complete         | 30212161      | 1                     |            |   |   |
| 6-7         | W21481         | * Gasket cylinder flange  | 30294235      | 1                     | 1          | 1 | 2 |
| 6-8         | 35A2C219N      | Screw cap-                | 95053575      | 4                     |            |   |   |